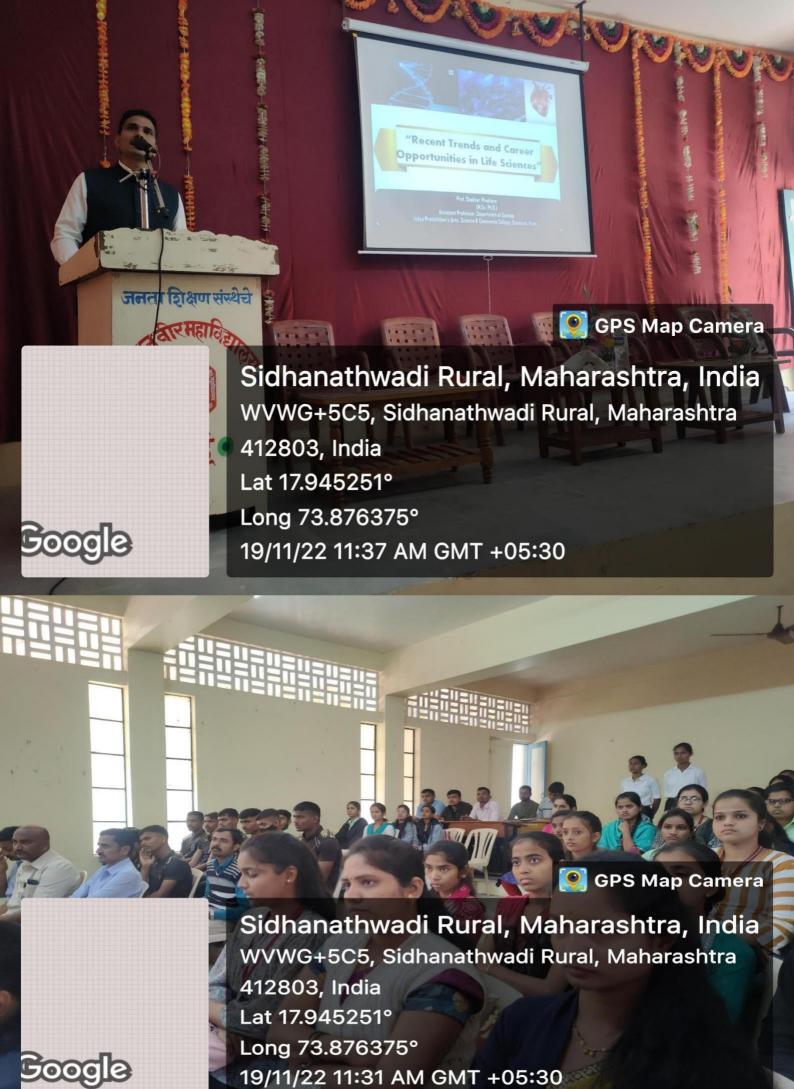

## "Recent Trends and Career Opportunities in Life Sciences"

Under Lead College Scheme

On Saturday 19th November, 2022 at 10.15 am

Venue: A-13 Hall.

#### PROGRAMME

1. Welcome & Introduction:

Dr. H.D. Kanase

(Coordinator & Head Dept. of Zoology)

2. Introduction of Guest:

Miss. Rupali Chorage

(Asst.Lecturer Zoology)

3. Chief Guest:

Prof. Shekhar T, Phadtare

(Assistant Professor, Department of Zoology, Vidya Pratishtan's Art's, Science, & Commerce College,

Baramati.)

5. Chairperson:

Principal, Dr. G.J. Fagare

(Principal, Kisan Veer Mahavidyalaya, Wai)